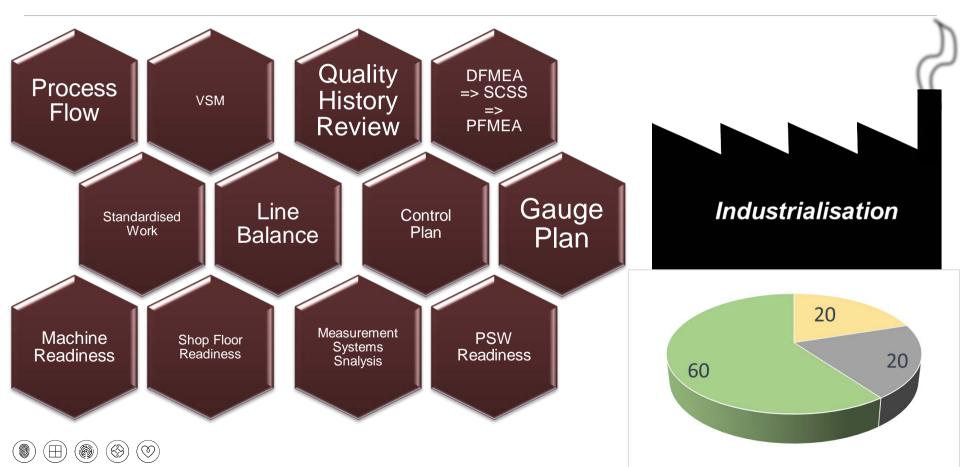

# TAKE AWAY 3 – SIMULTANEOUS MATURATION DECOUPLE CORE MANUFACTURING DELIVERABLES

X Delays X Missing Inputs X Uncertainty X Tuning X Series task delivery X Volatile Market Demand X Volatile Technology

"WORK IN PARALLEL, NOT IN SERIES" "DECOUPLE DECOUPLE DECOUPLE" "I CAN DO **THIS** NOW"

# TAKE AWAY 3 – SIMULTANEOUS MATURATION DECOUPLE CORE MANUFACTURING DELIVERABLES