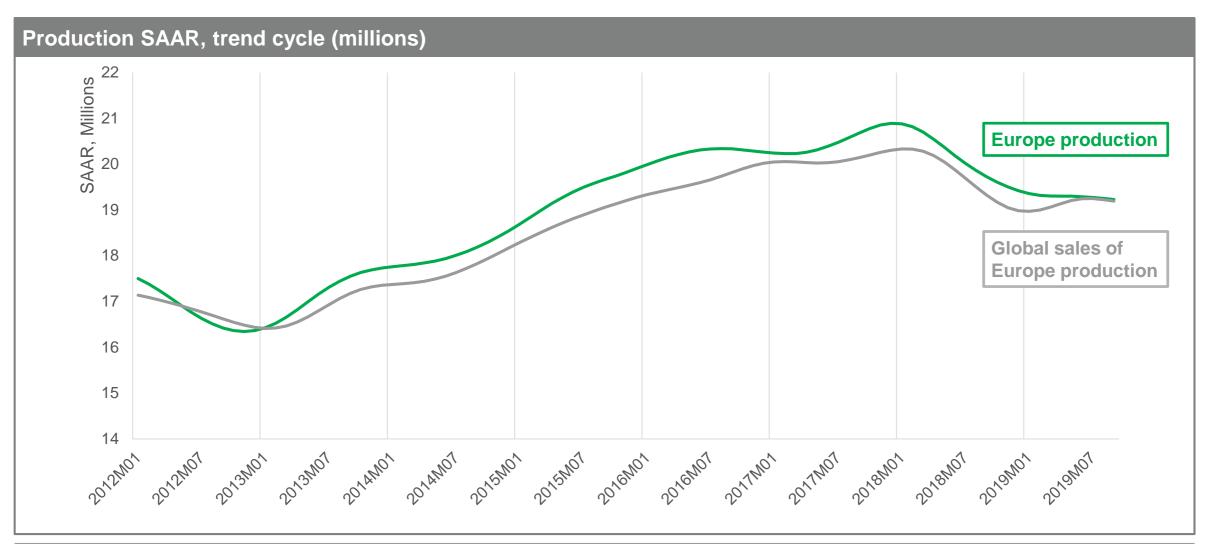

## European production in 2020 Winners and losers

France affected by sourcing shifts to Spain, Germany, Morocco, and Slovenia

## **Immediate risks: no-deal Brexit**

Our contingency impact assessment for 2020 European production is close to 800,000 units

## Immediate risks: US-EU Trade tensions

Another half-million units at threat

## **Immediate risks: car taxation**

CO<sub>2</sub> taxation framework remains unstable in several countries