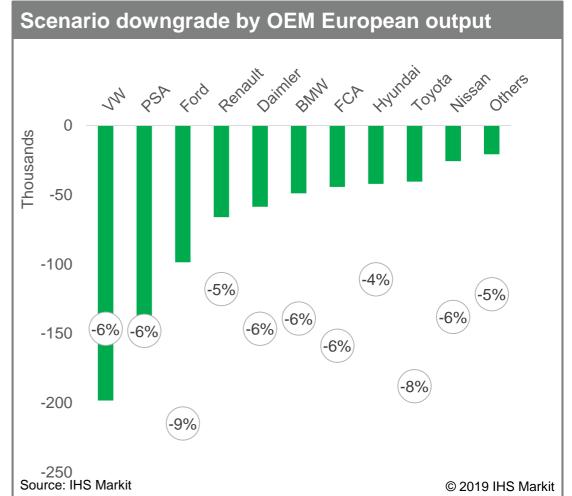

November 2019

## Automotive in the cross-currents



## **Global production in 2019**

Stabilization to emerge across the second half of the year as base of comparison ease



Demand dynamics: Turkey and trade affect output while EU sales stabilize



Supply dynamics: inventory reductions at play



Supply dynamics: Powertrain demand shifts and regulation affects output



Confidential. © 2019 IHS Markit®. All Rights Reserved.

Turkey and exports to support demand again, CO2 management to craft EU supply





© 2019 IHS Markit

## European production in 2020 Winners and losers



France affected by sourcing shifts to Spain, Germany, Morocco, and Slovenia



## **Immediate risks: no-deal Brexit**

Our contingency impact assessment for 2020 European production is close to 800,000 units





## Immediate risks: US-EU Trade tensions

Another half-million units at threat





## **Immediate risks: car taxation**

CO<sub>2</sub> taxation framework remains unstable in several countries



# Core challenge

### The 95g gap



## **Long-term outlook** Flattish, on the outside

European production, by propulsion system design



## Long term outlook

EVs to morph from competitive differentiation to competitive advantage



Confidential. © 2019 IHS Markit®. All Rights Reserved

## Long term outlook

### Diverse approaches and paces in brand transition management

ICE

Electric

### **Propulsion type mix - brand selection**





## Long-term outlook

Toward a new wave of consolidation and coop-etition

- FCA on its way for a deal
- Ford of Europe fundamental redesign, including VW pa