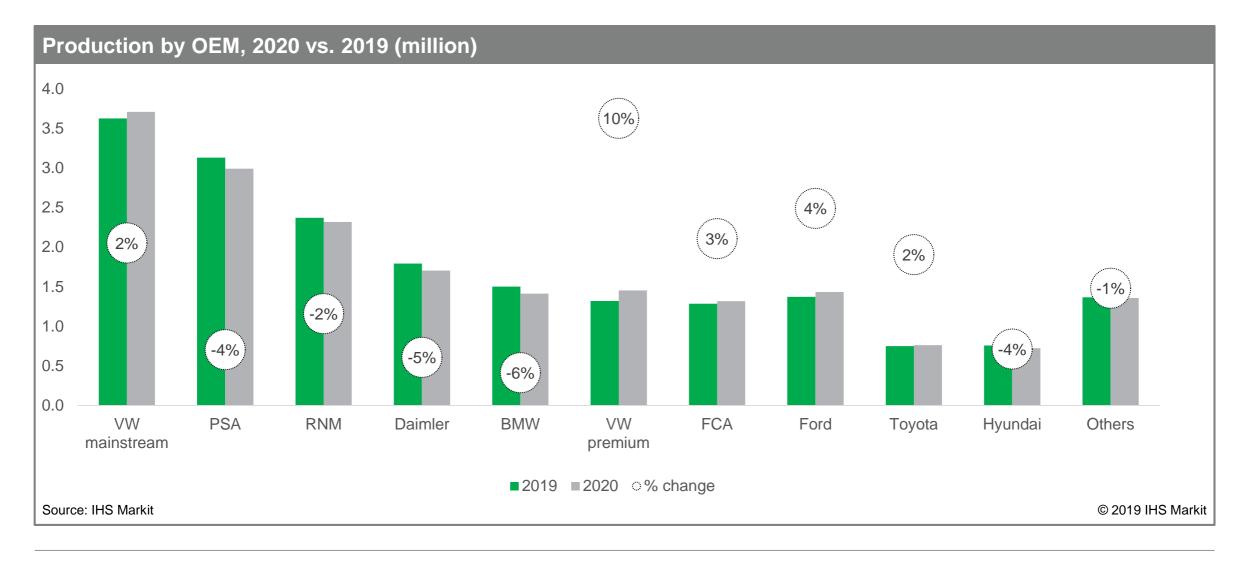

## Long-term outlook

Toward a new wave of consolidation and coop-etition

- FCA on its way for a deal
- Ford of Europe fundamental redesign, including VW partnership
- BMW and Daimler with Chinese partners, and exploring deeper ties together
- JLR with BMW on electric powertrains
- Toyota Suzuki alliance
- Honda closing European plants
- Infiniti leaving Europe
- A-segment fate