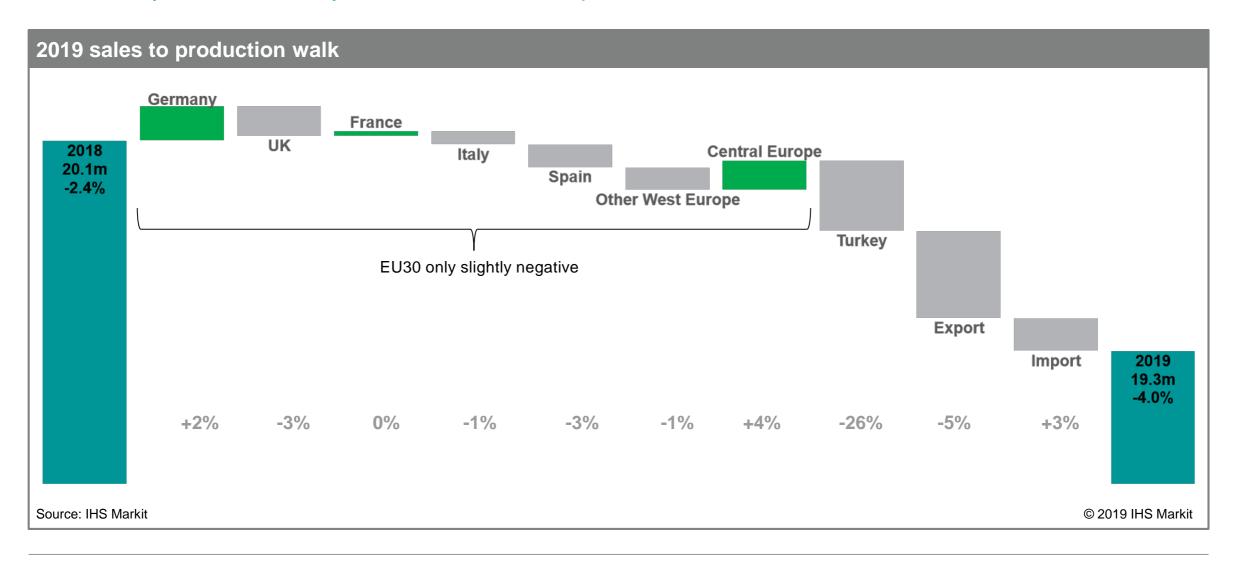

## European production in 2020 Winners and losers

France affected by sourcing shifts to Spain, Germany, Morocco, and Slovenia

## **Immediate risks: no-deal Brexit**

Our contingency impact assessment for 2020 European production is close to 800,000 units

## Immediate risks: US-EU Trade tensions

Another half-million units at threat

## **Immediate risks: car taxation**

CO<sub>2</sub> taxation framework remains unstable in several countries