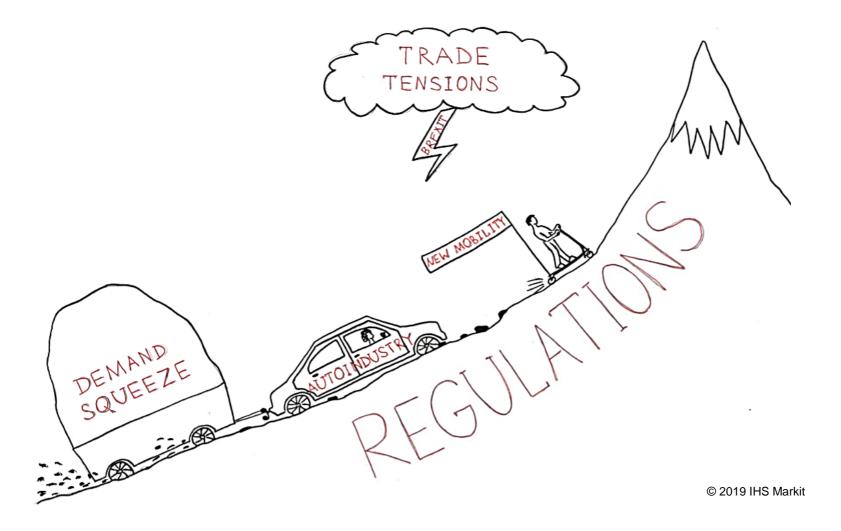

## **Global production in 2019**

Stabilization to emerge across the second half of the year as base of comparison ease

Demand dynamics: Turkey and trade affect output while EU sales stabilize

Supply dynamics: inventory reductions at play

Supply dynamics: Powertrain demand shifts and regulation affects output

Confidential. © 2019 IHS Markit®. All Rights Reserved.

Turkey and exports to support demand again, CO2 management to craft EU supply