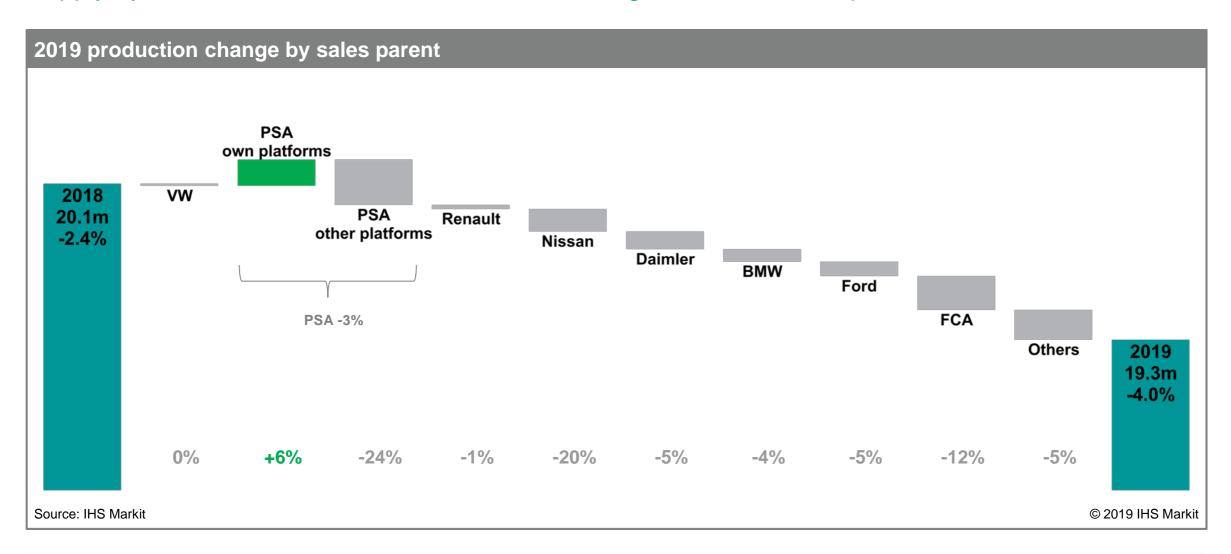

## **Global production in 2019**

Stabilization to emerge across the second half of the year as base of comparison ease

Demand dynamics: Turkey and trade affect output while EU sales stabilize

Supply dynamics: inventory reductions at play

Supply dynamics: Powertrain demand shifts and regulation affects output

Confidential. © 2019 IHS Markit®. All Rights Reserved.

Turkey and exports to support demand again, CO2 management to craft EU supply