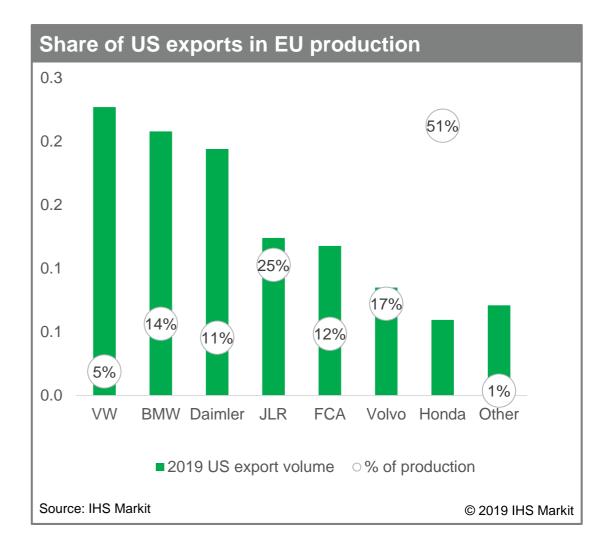

9**

Stabilization to emerge across the second half of the year as base of comparison ease



Demand dynamics: Turkey and trade affect output while EU sales stabilize



Supply dynamics: inventory reductions at play



Supply dynamics: Powertrain demand shifts and regulation affects output



Confidential. © 2019 IHS Markit®. All Rights Reserved.

Turkey and exports to support demand again, CO2 management to craft EU supply





© 2019 IHS Markit

## European production in 2020 Winners and losers



France affected by sourcing shifts to Spain, Germany, Morocco, and Slovenia



## **Immediate risks: no-deal Brexit**

Our contingency impact assessment for 2020 European production is close to 800,000 units





## Immediate risks: US-EU Trade tensions

Another half-million units at threat





## **Immediate risks: car taxation**

CO<sub>2</sub> taxation framework remains unstable in several countries



# Core challenge

### The 95g gap



## **Long-term outlook** Flattish, on the outside

European production, by propulsion system design



## Long term outlook

EVs to morph from competitive differentiation to competitive advantage



Confidential. © 2019 IHS Markit®. All Rights Reserved

## Long term outlook

### Diverse approaches and paces in brand transition management

ICE

Electric

### **Propulsion type mix - brand selection**





## Long-term outlook

Toward a new wave of consolidation and coop-etition

- FCA on its way for a deal
- Ford of Europe fundamental redesign, including VW partnership
- BMW and Daimler with Chinese partners, and exploring deeper ties togethe