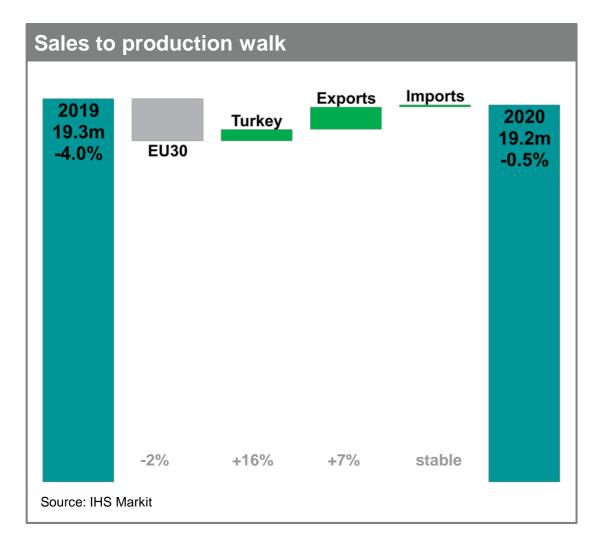

## European production in 2020 Winners and losers

France affected by sourcing shifts to Spain, Germany, Morocco, and Slovenia

Supply dynamics: Powertrain demand shifts and regulation affects output

Confidential. © 2019 IHS Markit®. All Rights Reserved.

Turkey and exports to support demand again, CO2 management to craft EU supply