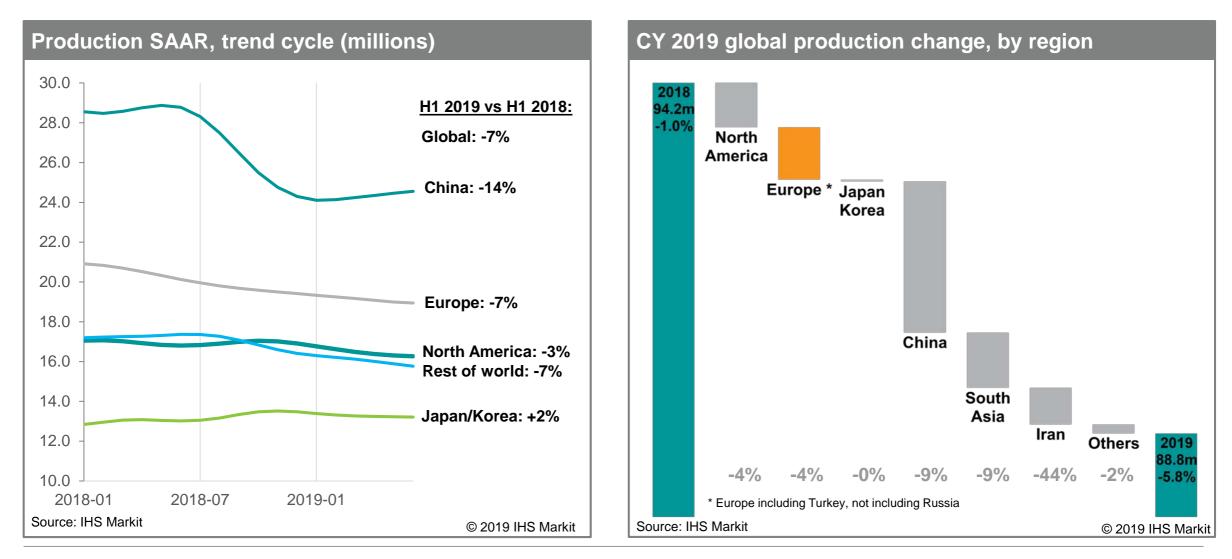

## **Global production in 2019**

Stabilization to emerge across the second half of the year as base of comparison ease

Demand dynamics: Turkey and trade affect output while EU sales stabilize

Supply dynamics: inventory reductions at play

Supply dynamics: Powertrain demand shifts and regulation affects output

Confidential. © 2019 IHS Markit®. All Rights Reserved.

Turkey and exports to support demand again, CO2 management to craft EU supply