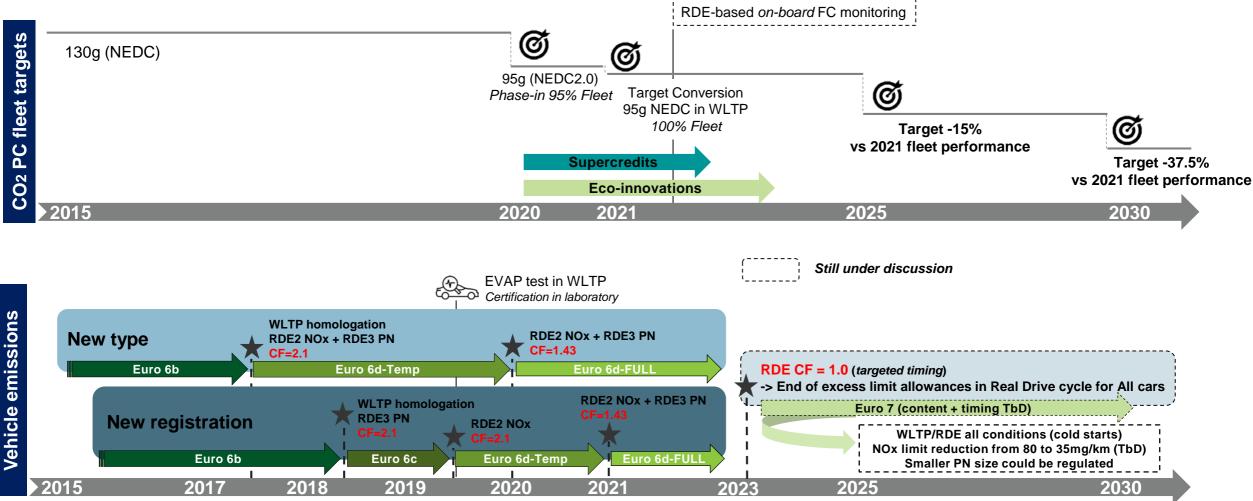

sales stabilize



Supply dynamics: inventory reductions at play



Supply dynamics: Powertrain demand shifts and regulation affects output



Confidential. © 2019 IHS Markit®. All Rights Reserved.

Turkey and exports to support demand again, CO2 management to craft EU supply





© 2019 IHS Markit

## European production in 2020 Winners and losers



France affected by sourcing shifts to Spain, Germany, Morocco, and Slovenia



## **Immediate risks: no-deal Brexit**

Our contingency impact assessment for 2020 European production is close to 800,000 units





## Immediate risks: US-EU Trade tensions

Another half-million units at threat





## **Immediate risks: car taxation**

CO<sub>2</sub> taxation framework remains unstable in several countries



# Core challenge

### The 95g gap



## **Long-term outlook** Flattish, on the outside

European production, by propulsion system design



## Long term outlook

EVs to morph from competitive differentiation to competitive advantage



Confidential. © 2019 IHS Markit®. All Rights Reserved

## Long term outlook

### Diverse approaches and paces in brand transition management

ICE

Electric

### **Propulsion type mix - brand selection**





## Long-term outlook

Toward a new wave of consolidation and coop-etition

- FCA on its way for a deal
- Ford of Europe fundamental redesign, including VW partnership
- BMW and Daimler with Chinese partners, and exploring deeper ties together
- JLR with BMW on electric powertrains
- Toyota Suzuki alliance
- Honda closing European plants
- Infiniti leaving Europe
- A-segment fate

#### IHS