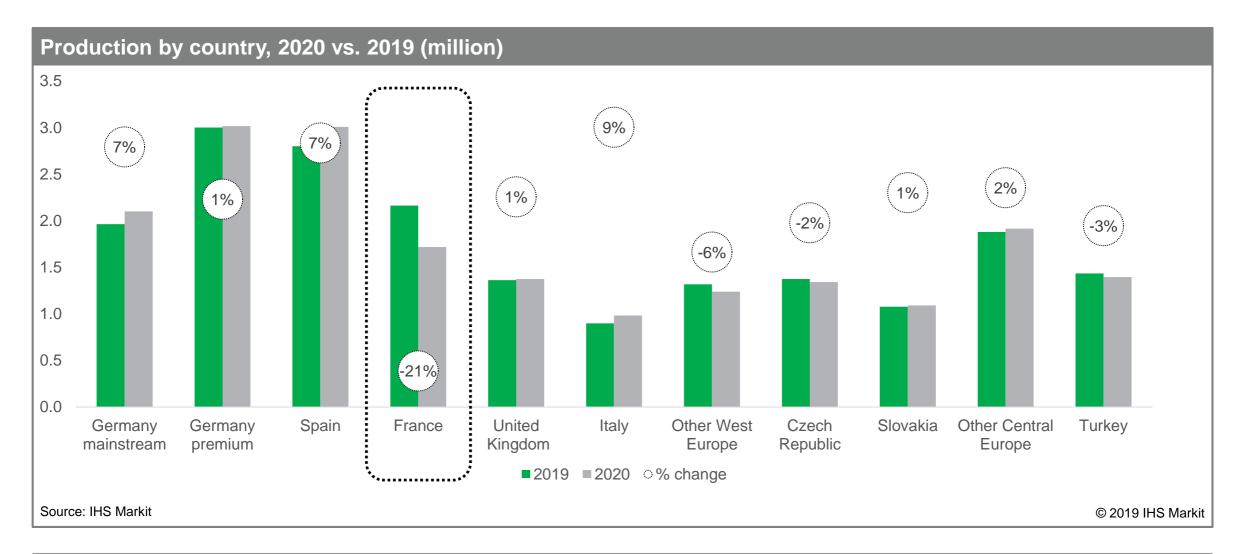

## European production in 2020 Winners and losers

France affected by sourcing shifts to Spain, Germany, Morocco, and Slovenia