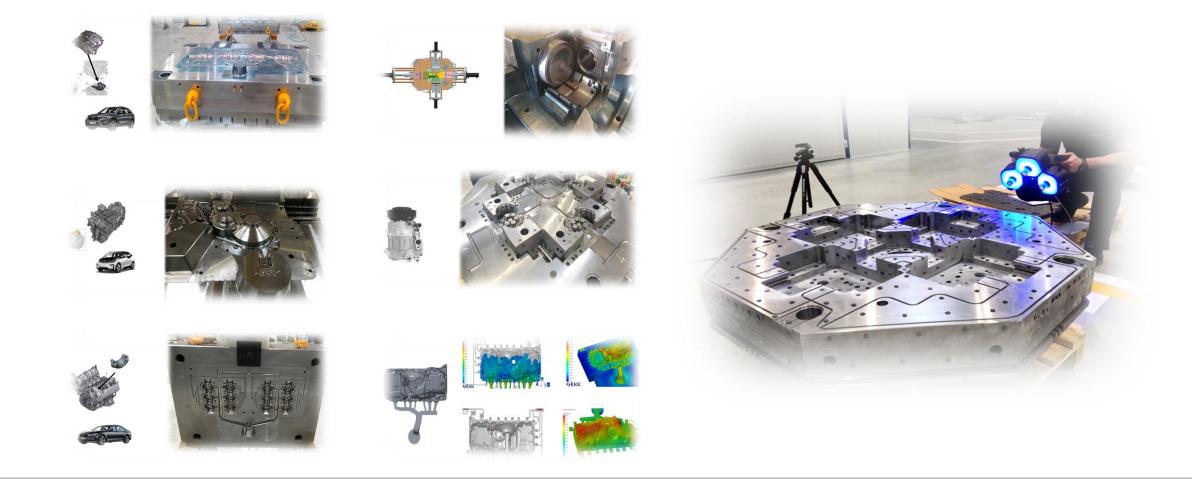

# In the field of engineering, SPINTO offers comprehensive testing and optimization services

## **Competence funnel - ENGINEERING**