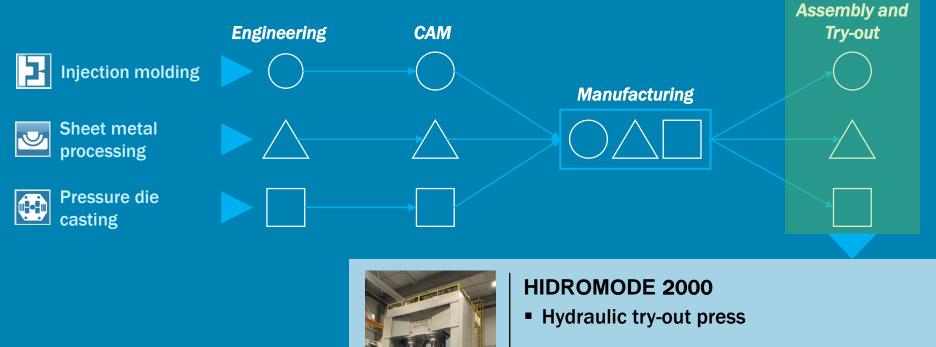

## The tool production is completed by the try-out on the inhouse try-out press

- Up to 2 000 t press force
- Fixing plate is compatible with most OEMs

## **Competence funnel - TRY-OUT**

What should be our strategy? We propose...

- Reconsideration
- Reconstruction
- Refocus