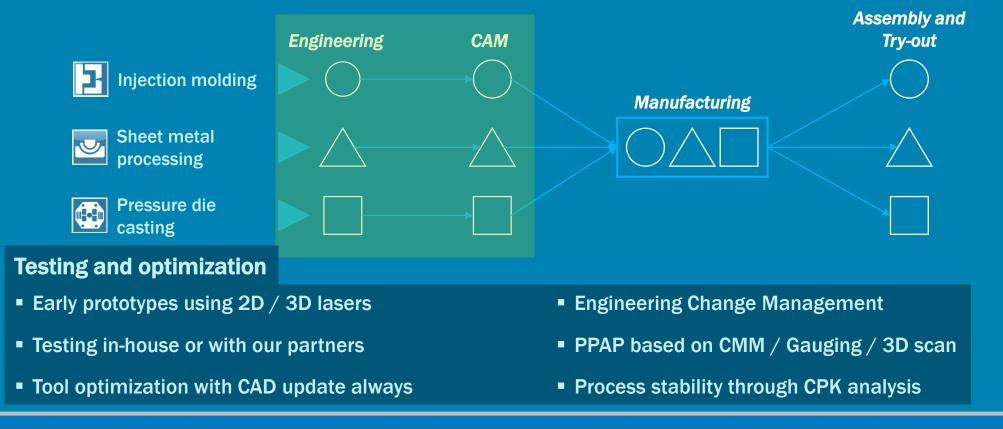

# In the field of engineering, SPINTO offers comprehensive testing and optimization services

## **Competence funnel - ENGINEERING**