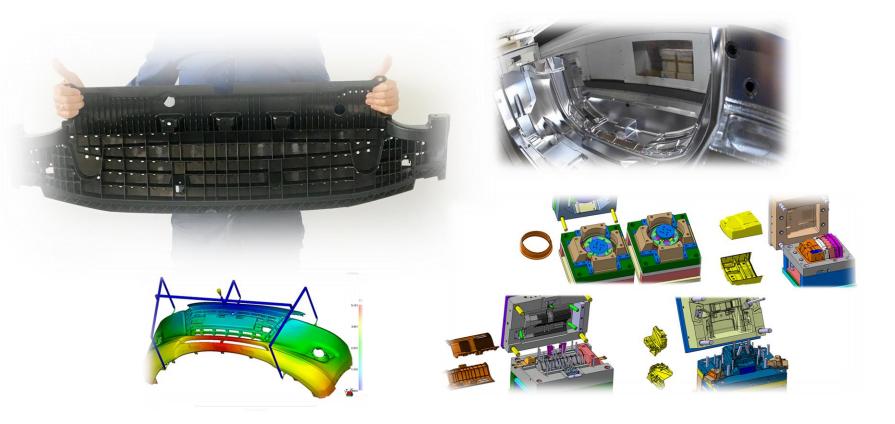

# In the field of engineering, SPINTO offers comprehensive testing and optimization services

## **Competence funnel - ENGINEERING**