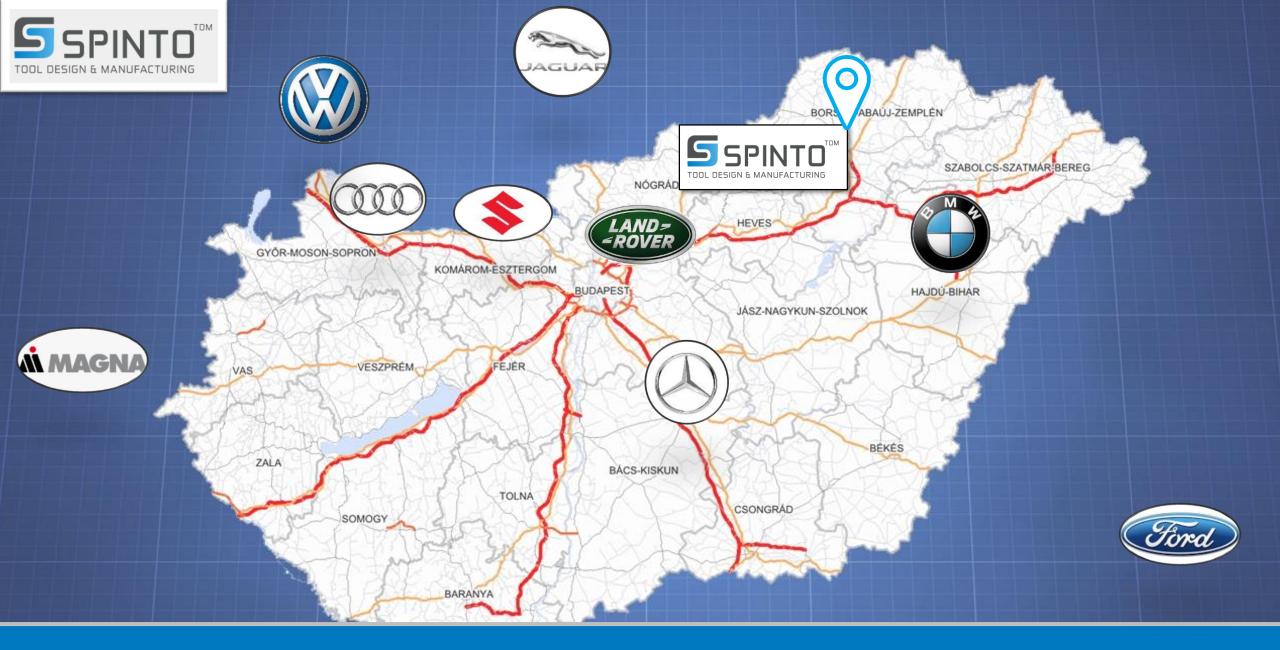

## Directing Central & Eastern Europe in developing complex tool manufacturing





## Where we are



### **OEMs in our region**



#### Lot CAPEX **Our factory in numbers** 1% **IT** & Software 5000 sqm production floor 8% Building 23% 100+ employees Cranes up to 45 tons Industrial tools up to 6000 mm x 2500 mm Furniture 3% 28 machines & machining centres 22 m € in CAPEX **Machines** 65% Capacity of 100+ projects/year (~35 XXL tools)

#### Investment



## **Complex tooling solutions up to 70 tons for various industrial segments**



What do we offer



Injection molding Sheet metal processing Pressure die casting



## **Tool spectrum – Division injection molding**



#### Injection molding Sheet metal processing Pressure die casting



#### Service spectrum sheet metal processing

- Complete sheet metal processing tools
  - Transfer tools
  - Progressive tools
- Design jobs
- Tool mod