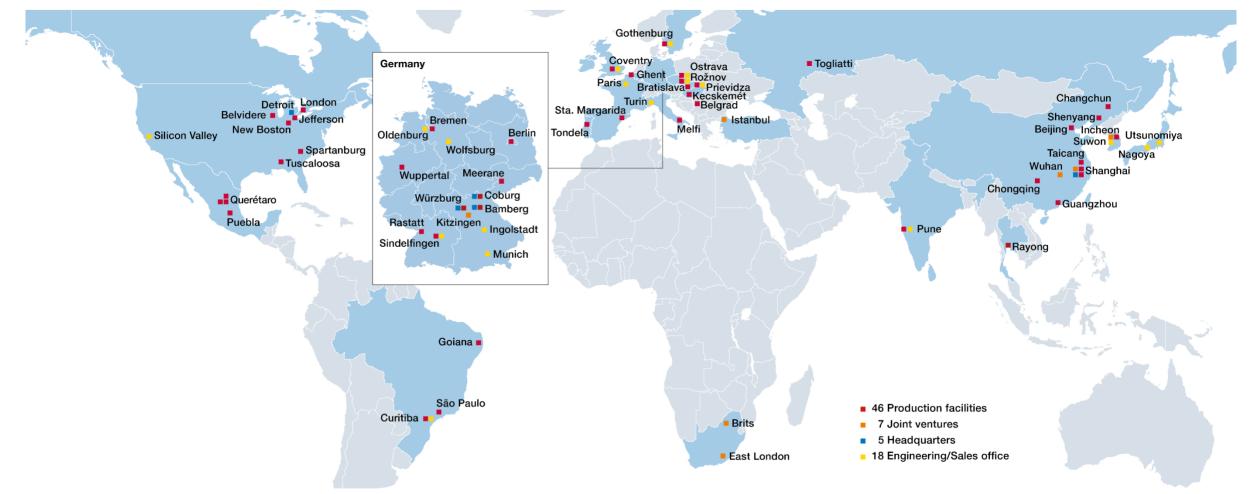

#### **Global presence**

#### 64 locations, 24 countries, 5 continents, about 26,000 employees

Page: 7