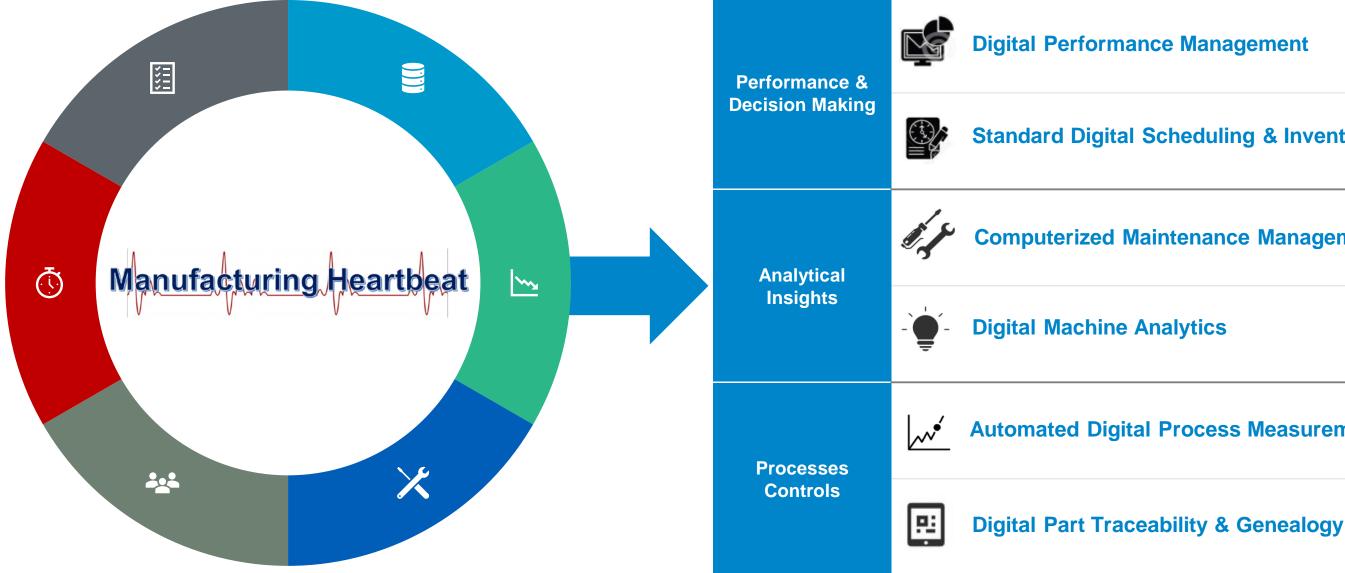

### MES - Using technology and real time data to enhance our operational performance

### **Core Principals and Benefits**

#### **Standard Digital Scheduling & Inventory**

### **Computerized Maintenance Management**

**Automated Digital Process Measurement** 